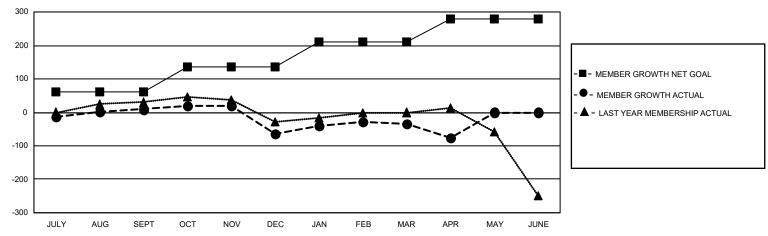

## **GMT MONTHLY MEMBERSHIP PROGRESS REPORT**

Multiple District 21

Results as of: 5/31/2020

**LOCATION: ARIZONA** 

| GMT: OPEN             |               |           |               |                       |                       |                         | GMT CA $_{ m 1}$                                   |  |
|-----------------------|---------------|-----------|---------------|-----------------------|-----------------------|-------------------------|----------------------------------------------------|--|
| Clubs                 |               |           |               | Members               |                       |                         |                                                    |  |
| RESULTS FOR 2019-2020 |               |           |               | RESULTS FOR 2019-2020 |                       |                         |                                                    |  |
| QUARTER               | NEW CLUB GOAL | NEW CLUBS | DROPPED CLUBS | QUARTER MEMBI         | ER GROWTH NET<br>GOAL | MEMBER GROWTH<br>ACTUAL | DROPPED<br>MEMBERS ACTUAI<br>(including transfers) |  |
| JULY/AUG/SEPT         | 0             | 0         | 4             | JULY/AUG/SEPT         | 62                    | 111                     | 91                                                 |  |
| OCT/NOV/DEC           | 0             | 0         | 3             | OCT/NOV/DEC           | 75                    | 105                     | 159                                                |  |
| JAN/FEB/MAR           | 3             | 0         | 1             | JAN/FEB/MAR           | 73                    | 102                     | 54                                                 |  |
| APR/MAY/JUNE          | 1             | 0         | 1             | APR/MAY/JUNE          | 70                    | 22                      | 44                                                 |  |

## GOALS AND ACTUAL MEMBERS CUMULATIVE

| DROPPED CLUBS: 9 |     | 58 CLUBS OF 113 ADDED 1 OR MORE | GENDER DISTRIBUTION             |                    |     |
|------------------|-----|---------------------------------|---------------------------------|--------------------|-----|
|                  |     | NEW MEMBERS                     | MALE                            | 1,573 (56.28%)     |     |
| DROPPED MEMBERS  |     |                                 | FEMALE                          | 1,222 (43.72%)     |     |
| DECEASED         | 34  | CLICK HERE FOR CUMULATIVE       | TOTAL FAMILY UNIT MEMBERS       |                    | 768 |
| CLUB CANCELLED   | 71  | MEMBERSHIP DATA                 | EVWII A WEWBED                  | S DAVING HALF DUES | 401 |
| OTHER            | 243 |                                 | FAMILY MEMBERS PAYING HALF DUES |                    |     |
| TOTAL            | 348 |                                 |                                 |                    |     |