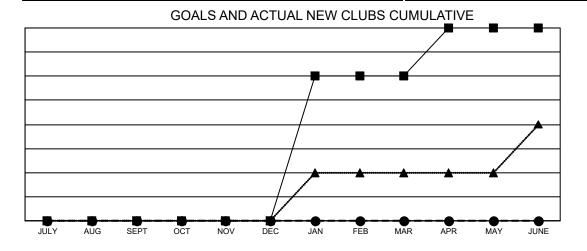

- CURRENT YEAR GOALS FOR NEW CLUBS

- ● - CURRENT YEAR ACTUAL NEW CLUBS

▲ - LAST YEAR ACTUAL NEW CLUBS